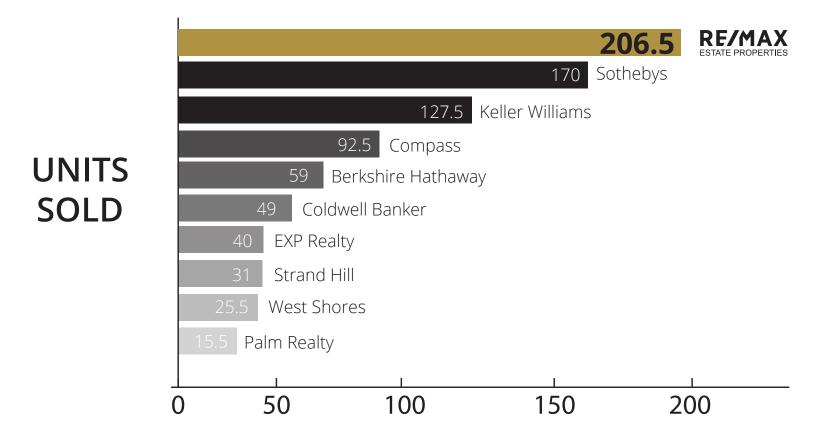

STANDARD REPORT (Aggregated Brokers Only) City: Carson, El Segundo, Gardena, Harbor City, Hawthorne, Hermosa Beach, Inglewood, Lomita, Manhattan Beach, Palos Verdes Estates, Palos Verdes Peninsula, Rancho Palos Verdes, Redondo Beach, Rolling Hills, Rolling Hills Estates, San Pedro, Torrance, Wilmington





This representation is based in whole or in part on data supplied by the CARETS. Neither the Associations nor their MLS guarantees, or are in any way responsible for its accuracy. Data maintained by the Associations or their MLS may not reflect all real estate activity in the market. Report reflects activity by all Brokers participating in the MLS. If information has been filtered, the report/graph does not represent data in its entirety.